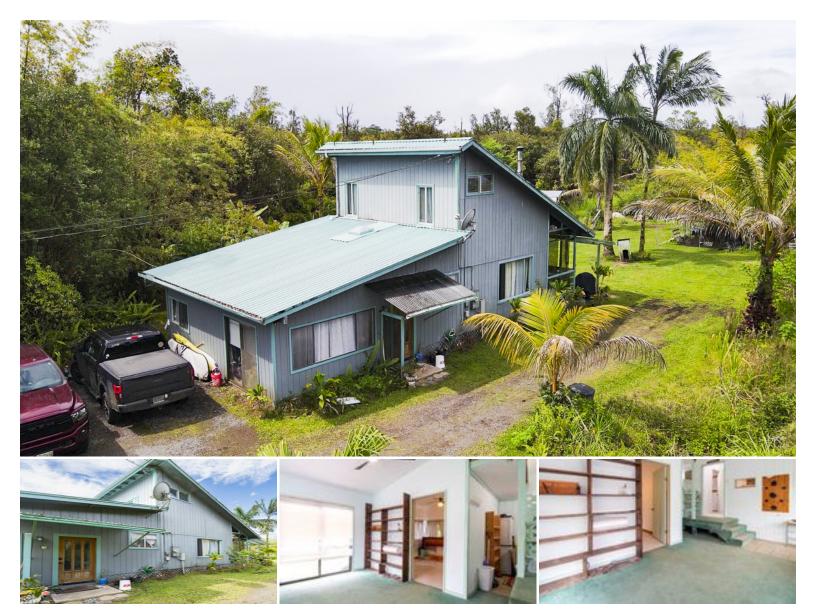

## **11-3171 HIBISCUS ST**

House for Sale in Puna, Big Island | MLS 709479

**87,120** sqft land

**1,137** 

**2** bedrooms

**1** bathrooms

\$345,000

listing price

Welcome to your own piece of paradise on Hibiscus Street in Mountain View, Hawaii, nestled within the serene Fern Acres Subdivision. This charming 2-bedroom, 1-bathroom home sits on a generous 2-acre parcel, with approximately one-third cleared, while maintaining a secluded ambiance with its strategic placement away from the road.