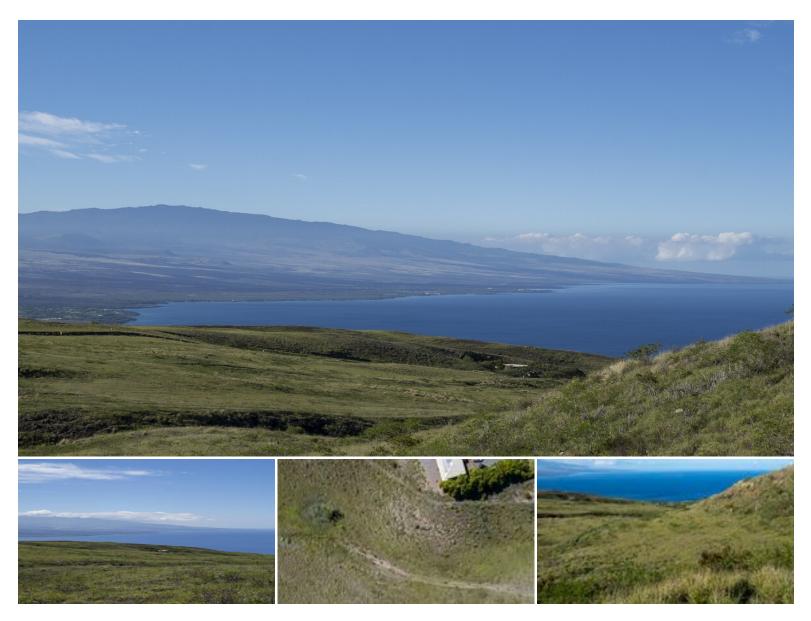

## 138,826 \$444,000

sqft land listing price

Adjacent to two 10-acre parcels that are located in the lower part of the Summit section of Kohala Ranch, this jewel of a parcel sits at the mauka gateway to Meadows I. Very little excavation work will be required to groom the alreadygraded driveway that takes you to a natural building site.

The most logical building sites for the adjacent lots are far from the property lines that separate those lots from the subject property. This adds to the privacy and the feeling that the subject property is larger than three acres.