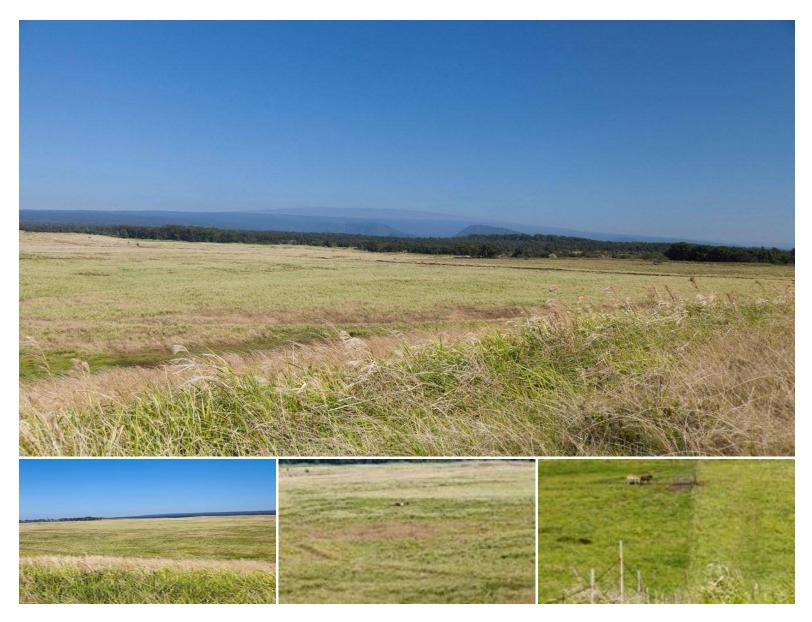

## 1,562,018\$555,000

sqft land listing price

35+ acres with views of the ocean and mountain ranges above Na'alehu. This property is an ideal location for Agriculture and/or a private ranch/farm/estate. Adjacent TMK 3-9-5-8-36,37,38,40,41 are also for sale by same owner and can be purchased in bulk.