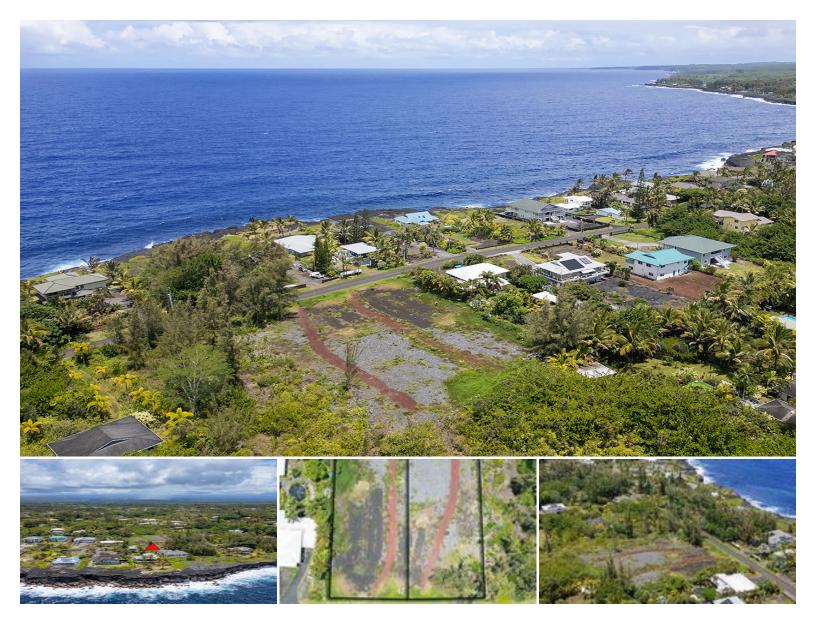

## **15-920 PARADISE ALA KAI DR**

House for Sale in Puna, Big Island | MLS 710226

**22,651** \$289,000 listing price

Seller Financing Available!!

GREAT LOCATION on this 23,087 sqft (over half an acre) IMPROVED lot located across the street from the beautiful Pacific Ocean in Hawaiian Paradise Park subdivision. This property is located on Paradise Ala Kai and has the possibility of an ocean view especially from the second level of a home (buyer to verify). The seller has made substantial improvements to the land including adding a house pad, lawn area and driveway, so it is ready to build on! The lot was ripped, leveled,