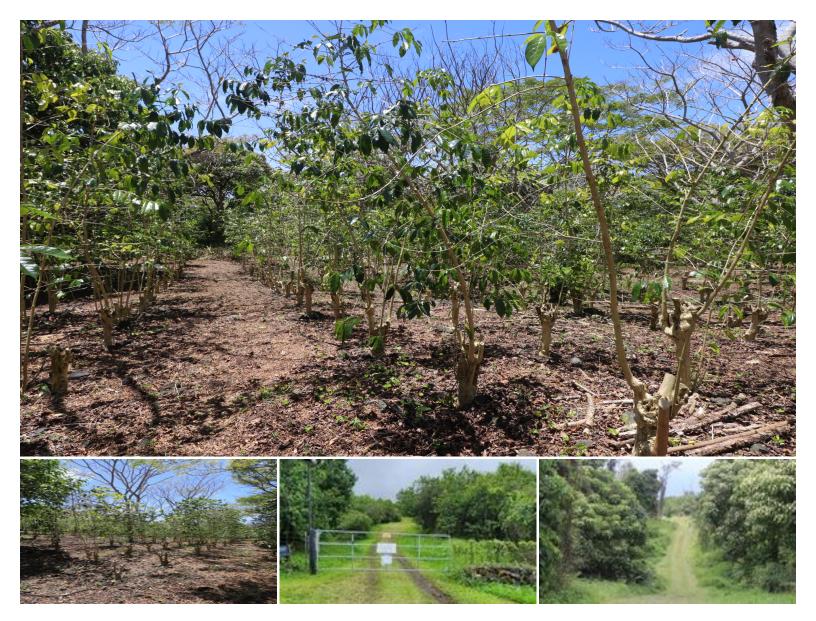

## **217,800 \$279,000** sqft land listing price

Beautiful 5 acre Kona Coffee orchard, professionally planted, and fully fenced! NOTE: This is a 1/11 UNDIVIDED interest in 59.11 acres in a farm development hui. There are a few homes built in the development as well. All utilities have to be offgrid only, including catchment water systems, if desired.

Lots of soil in this thriving and beautiful farm with good annual rainfall.

This income producing orchard is on gently sloping land, and has a roofed area that holds two large old steel water tanks (no longer operable). The old water tanks