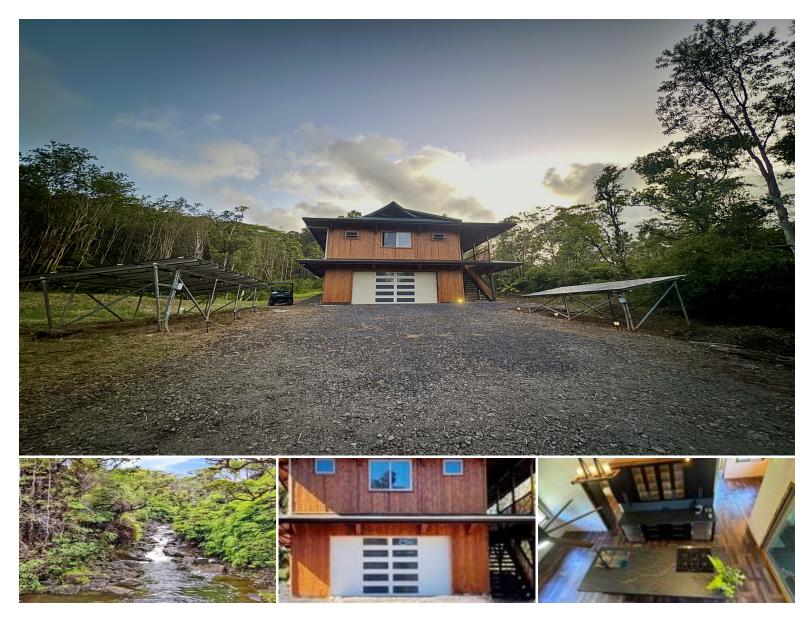

## **32-640 PIHA KAHUKU RD**

House for Sale in Hamakua Coast, Big Island | MLS 710723

**797,148 1,032** sqft land sqft living

2 bedrooms **3** bathrooms **\$1,750,000** listing price

MUST SEE! Seller financing available. Two primary bedrooms 3 full bathrooms a loft and den and 2 full car garage on 18.7 acre property next to forest reserve. Hunting allowed. Architect designed by Bambooliving.com. Sustainably built. Concrete slab, timber/bamboo with exposed Bamboo ceiling.

Metal roof with insulation.

(garage has full water and gas service, so it can be converted to a living space). Garage door with remote entry.

Listed by Equity Hawaii Real Estate LLC

Statewide Customer Support Offices on All Islands