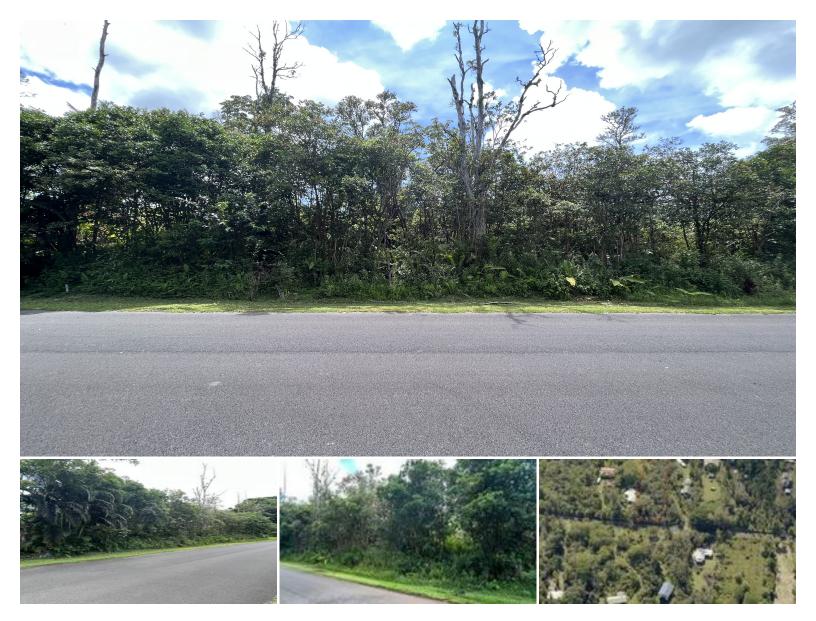

## **N POMAIKAI ST**

House for Sale in Puna, Big Island | MLS 711019

**43,560** \$31,500 sqft land listing price

Nice 1 acre vacant parcel in Leilani Estates on N Pomaikai Street (BTW addresses: 13-3508 & 13-3502). Lush wooded lot with paved road and overhead electric. Convenient drive of only 10 minutes to the ocean or into Pahoa town!

No K-1 or K-2 by seller (Staking or Survey) Property Sold AS IS. Overhead power is available through Helco (pls confirm). See CC&R's at https://leilaniestates.org/

HAWAI'I LIFE

Statewide Customer Support Offices on All Islands