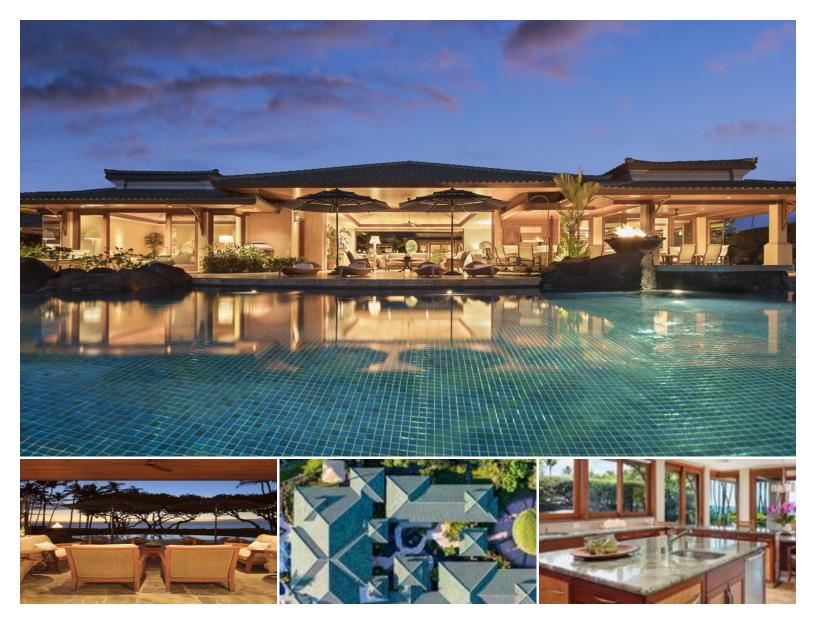

Own a Rare Gem: Honu Pani is an Exclusive Oceanfront Estate at Pauoa Beach Oceanfront property in Hawaii is a coveted treasure, and Honu Pani presents a rare opportunity to claim your own piece of paradise. Nestled within the prestigious Pauoa Beach neighborhood of Mauna Lani Resort, Honu Pani is one of only seven oceanfront estates, offering an unparalleled level of privacy and luxury. This expansive 7,000 square foot residence on over 1.29 landscaped acres. Featuring five luxurious bedroom suites with ensuite bathrooms and outdoor