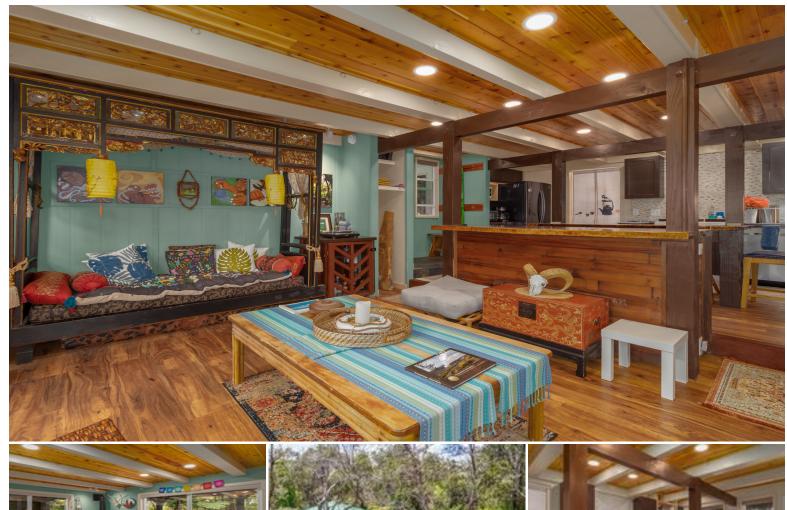

## **19-3944 KEONELEHUA AVE**

House for Sale in Puna, Big Island | MLS 710881

133,293 1,826 sqft land

bedrooms

bathrooms

**\$950,785** listing price

Classic, one-of-a-kind Volcano Village Estate on 3.06 acres. The Summit House is perfect for a large, multi-generational family compound or your own private hideaway in the Hawaiian highlands. The original 1920 homestead has been artfully updated (permits completed one year ago) with modern conveniences that blend seamlessly into the historic structure and capture the essence of island style, indoor-outdoor living. RS-20 zoning allows for several additional dwellings (check with Hi county planning), and newly built infrastructure includes a 10,000gallon in-