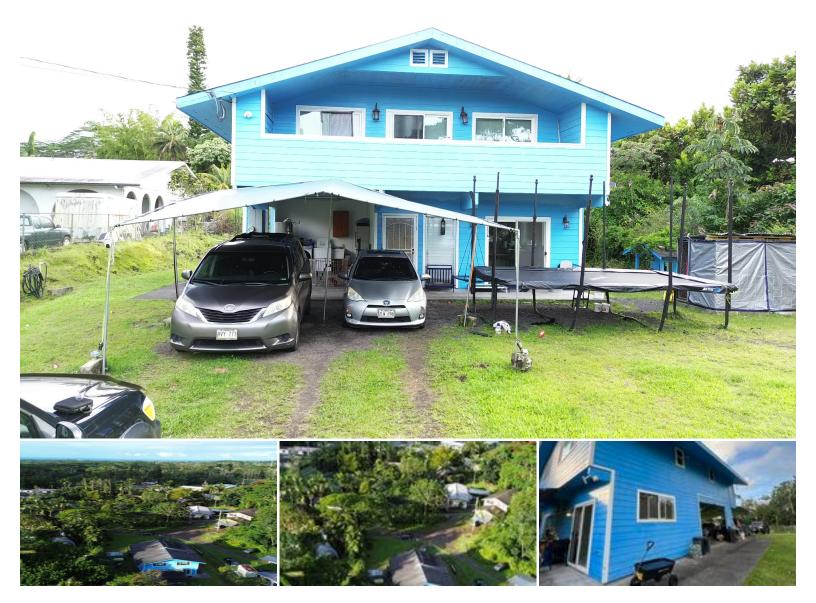

## **14-808 CRYSTAL CIRCLE**

2

bathrooms

House for Sale in Puna, Big Island | MLS 711384

**14,494** sqft land

2,239 3 sqft living bed

**3** bedrooms **\$395,000** listing price

Located just minutes from Pahoa Town, this versatile home at the entrance of Nanawale subdivision is perfect for investors or Buyers seeking extra large living space. With a strong rental history, it can serve as a profitable investment or a turn key starter home.