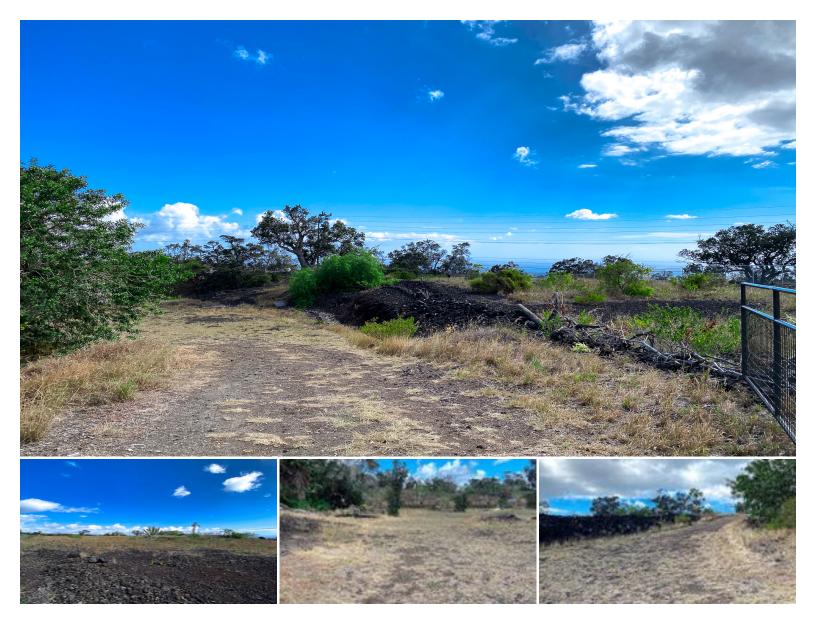

## 88,688 \$155,000

sqft land listing price

Current Special Use Permit-Ready to go! ACT NOW! This highly sought after 2.04 acre parcel with MIXED USE permits is now for sale! Usage Approval is active. Highway frontage with amazing ocean views. 80% of the property has been bulldozed. Bring your mixed usage plans and ideas here. Details pertaining to this permit: Uses: The structures shall be limited in size: Building S (ok for 2nd hand store/art gallery/residential) shall be no larger than 5,000 sq ft. Building M (OK For commercial kitchen/residential /mixed use) no larger than 7,500 sq