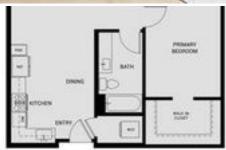

## 2599 Kapiolani Boulevard #1162

Condo for Sale in Honolulu, Oahu | MLS 202413809

**723** sqft living

**L** bedrooms

1 bathrooms **\$524,300** listing price

Announcing an exciting new pilot program under HHFDC called DURF Equity Program (DEP) for affordable buyers currently working within the healthcare, education, law enforcement or agricultural field worker industries. The DEP program is a deferred loan program that effectively lowers the developers purchase price, i.e., \$627,700 by the HHFDC purchased equity amount of \$103,300 resulting in a new purchase price of \$524,400. Applicants must also meet all HHFDC eligibility and household income requirements with units subject