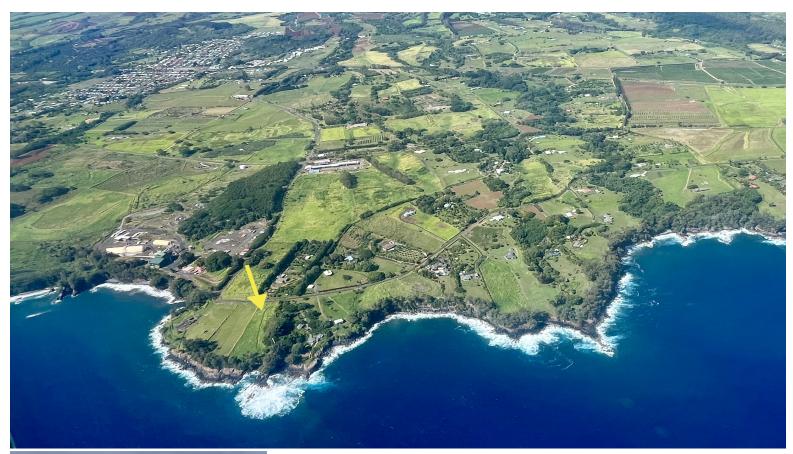

## 28 BEACH RD

House for Sale in Hilo, Big Island | MLS 710746

**104,108** \$900,000 sqft land listing price

Gorgeous and breathtaking oceanfront property. The presence of gentle breezes will cool and caress your being and your eyes will delight to the expanse of the infinite horizon. All of this, under a gracious sun and glowing phases of the moon. Centuries of love and divine creation have brought forth this heavenly location, location, location... in Pepeekeo... only ten minutes to Hilo, the heartland of Hawai i Island. Available for connections are electricity, telephone, private water and cellular services.