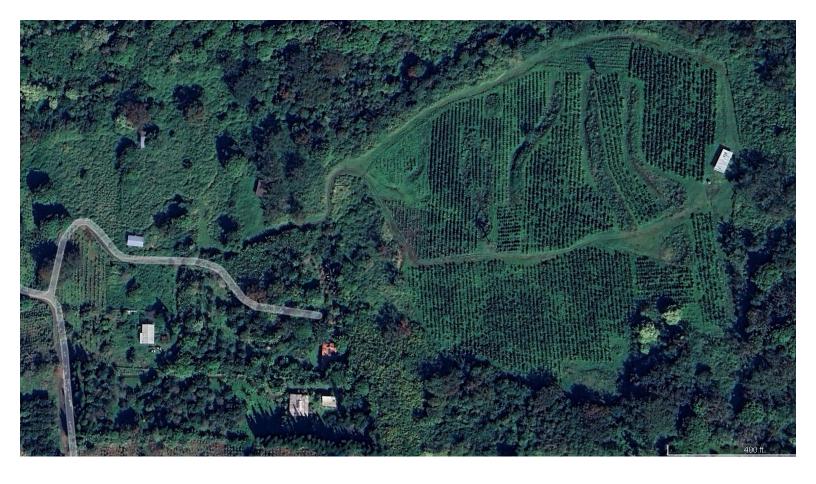

## **216,929 \$495,000** sqft land listing price

This is a leasehold property. Lease consists of 4 TMKs. 3-8-4-15-25, 26, 27 & 28 totaling 18.16 Acres of land. There is over 10 acres of healthy productive coffee trees in nice rows. Plenty of room to plant more. This farm produced ove 82,000 lbs. of coffee cherry in 2023. There is are two large catchment structures with water tanks which feed a drip irrigation system. Water can be pumped up from a County Water meter from Mamalahoa Hwy. This is an Ag. lease and does not allow for Farm Dwellings.