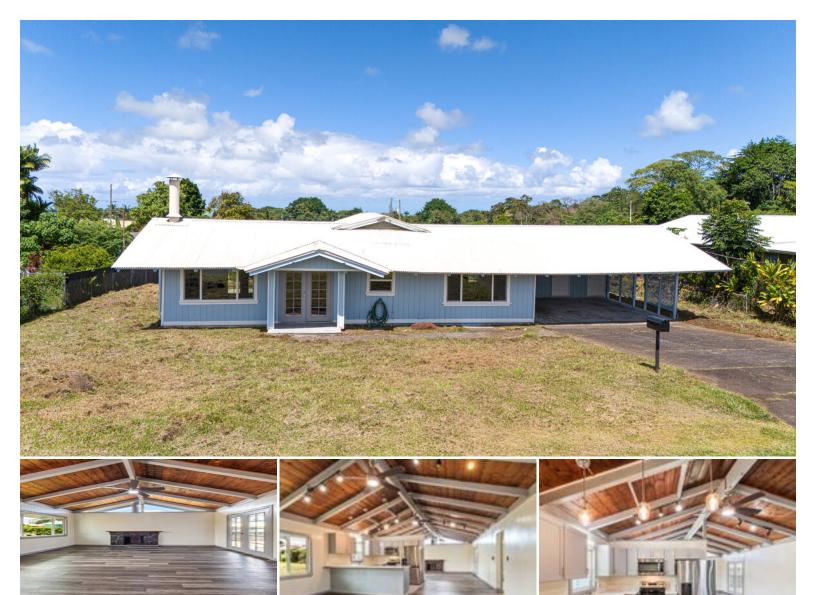

## **155 LIKEKE ST**

House for Sale in South Hilo, Big Island | MLS 712107

**16,168** sqft land

**1,760** saft living

**4** bedrooms

**2** bathrooms

**\$590,000** listing price

\*\*LOCATION! LOCATION! LOCATION!\*\*

Discover this newly refreshed gem in the La Hikina Subdivision, right across from Muni's Golf Course! This South Waiakea home just hit the market and offers everything you're looking for.

The expansive living room features soaring vaulted ceilings and a cozy built-in fireplace, perfect for family gatherings. The kitchen is a chef's dream, completely redone with brand new kitchen appliances, elegant cabinets, and luxurious