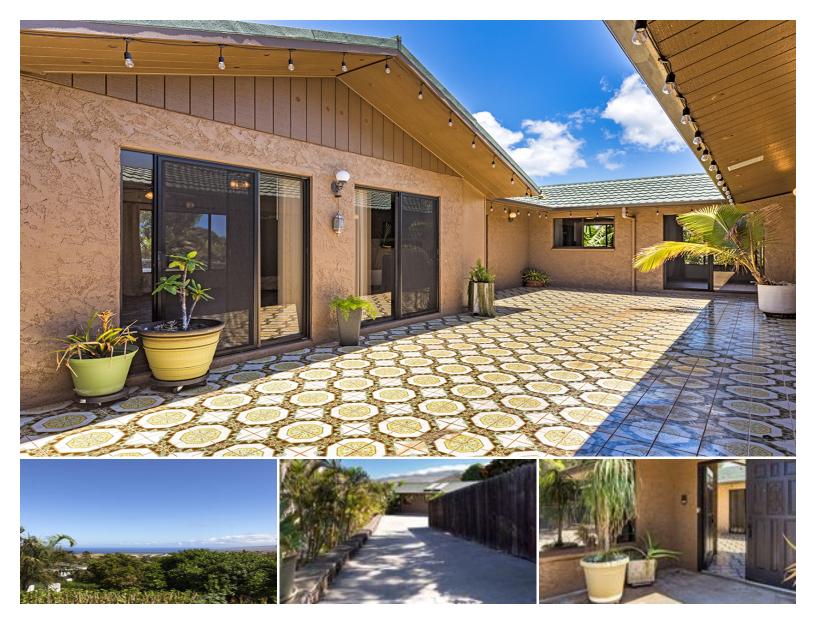

## 68-3753 PIKI PL

House for Sale in Kohala Coast, South Kohala | MLS 712596

**12,019** sqft land

**2,138** sqft living

**3** bedrooms **\$985,000** listing price

Location! Perched on a popular ridge in Waikoloa Village sits this charming property with VIEWS - ocean, sunset, Maui and Kohala Mountains! Built in 1979, this 3-bedroom, 2-bathroom home exudes the style of the era - large rooms, custom/thoughtful details and character beyond many developer-built homes of today.

2

bathrooms

Double entry doors lead to a large tiled courtyard allowing for both outdoor and indoor private living. The open floor plan places the living room, dining area,

Listed by Island Boutique Realty Inc.