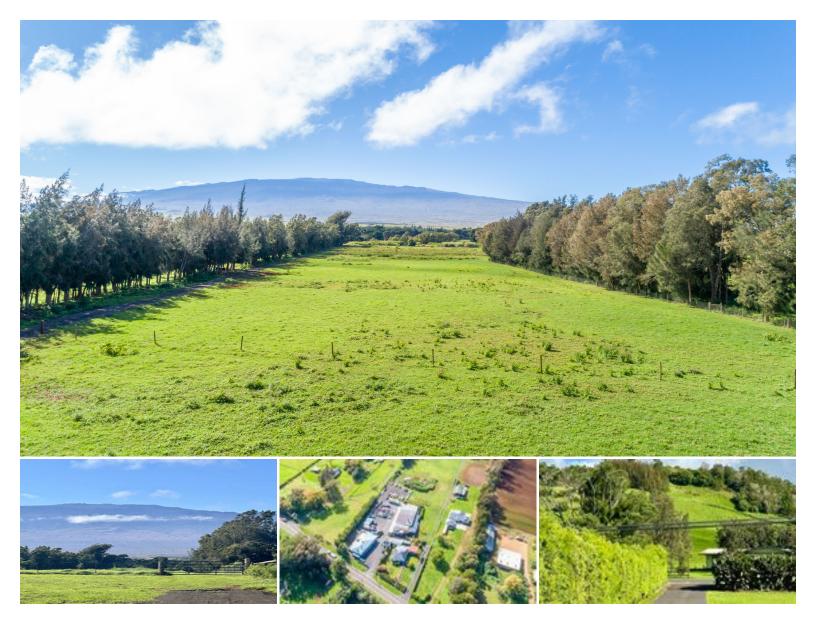

## 217,800 \$850,000

sqft land listing price

This rare 5.00 acre gem parcel is the ultimate site for an upcountry dream home, located only 25 mins from world class beaches and resorts of the Kohala coast, and less than 2 miles from the heart of Waimea Town, known for its farm to table restaurants, farmer's markets, top rated schools, the island's best hospital, and the convenient Waimea commuter airport.

With level topography, deep soil, and unobstructed mountain views of both Mauna Kea and Kohala, this flag lot has access beginning at an existing driveway off of

Listed by Algood Hawaii, LLC

Statewide Customer Support Offices on All Islands