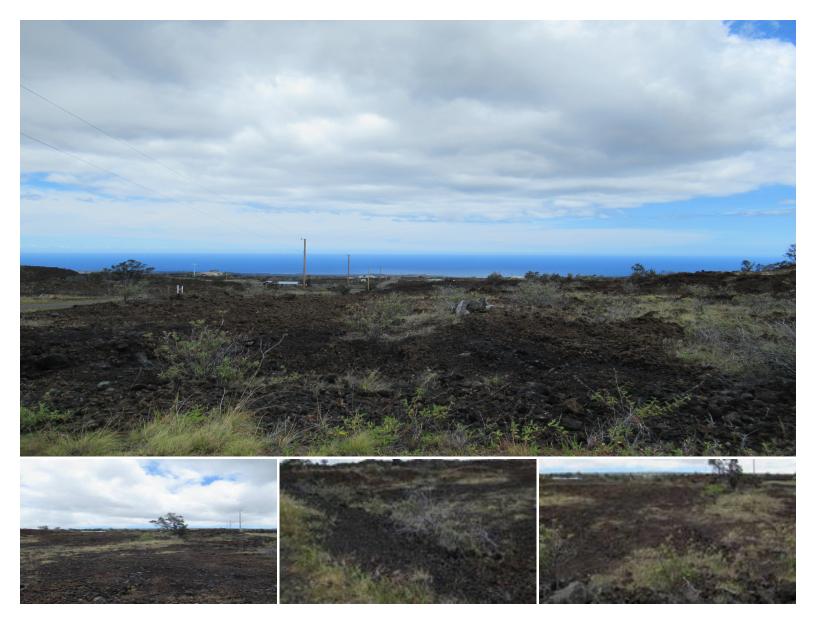

## **KAMAAINA BLVD**

Land for Sale in South Kona, Big Island | MLS 712958

130,724 \$62,000

sqft land listing price

Exceptional corner parcel. Southern upper side of Ranchos. Views of the Ka'u Coast. There are a couple old growth Ohia trees, even some grassy areas. Lot is fairly level and should be an easy dozer. Ocean View is a growing rural community close to the Southern Tip of the Big Island. Great country living. Come SEE. Still affordable land on the Leeward side.