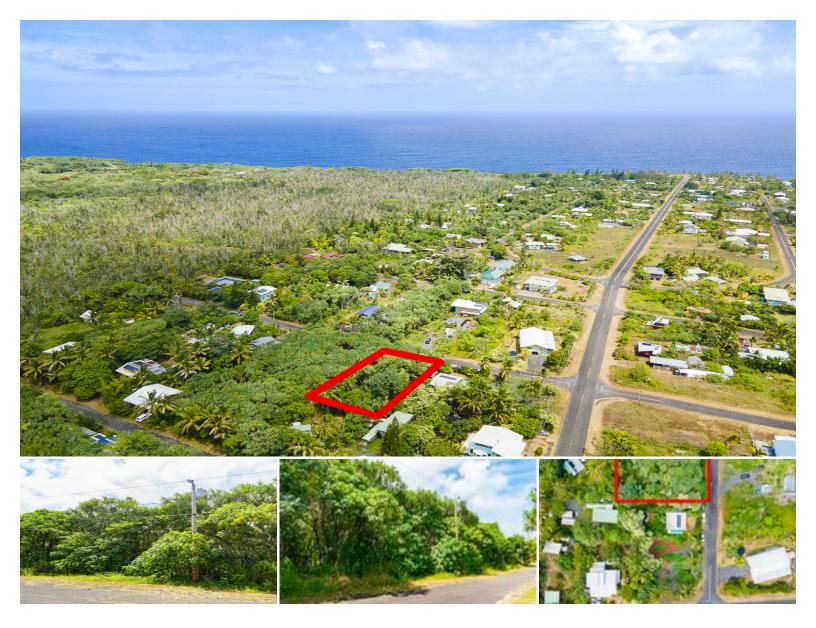

## **KOAEKEA ST**

Land for Sale in Puna, Big Island | MLS 712947

**7,750** \$59,000 listing price

Enjoy Hawaii's ideal climate year-round, with warm temperatures, gentle breezes, and abundant sunshine in beautiful Kalapana Seaview Estates. Located away from the hustle and bustle, this property offers a peaceful retreat for those seeking to immerse themselves in a tropical and rural lifestyle. Come live the island life!