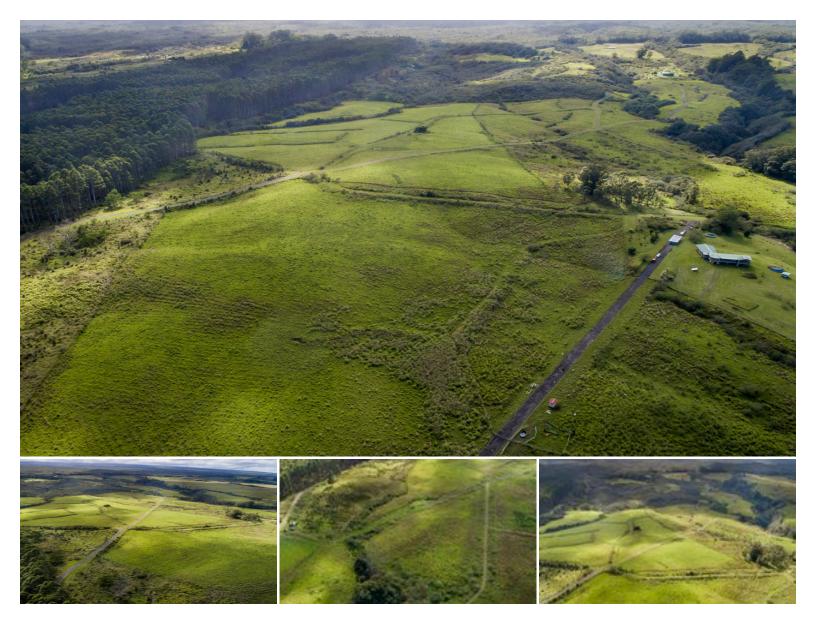

## 1,481,040\$675,000

sqft land listing price

Hamakua acreage property with ocean views, located approximately 17 miles from Hilo. Feel the tug of old Hawaii. Property has been grazed by cattle for years, so there are some fencing and gates in place. Property is a blank canvas to develop into your dream estate in this idyllic country setting. Remnant of a portion of an old air runway is located on property. Adjacent property MLS 712464 is also for sale.