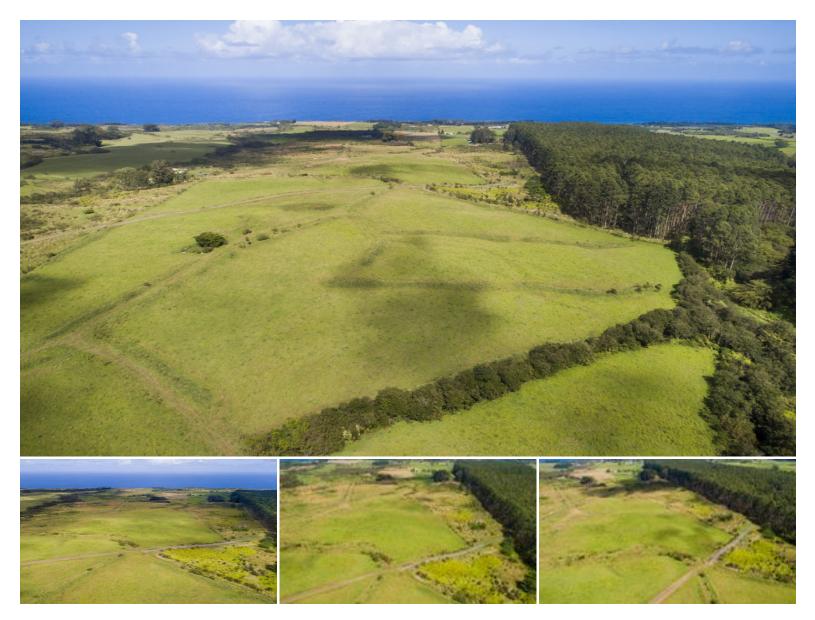

## **31-580 LEPOLOA RD**

House for Sale in Hilo, Big Island | MLS 712464

## 1,350,360\$650,000

sqft land listing price

Hamakua acreage property with ocean views, located approximately 17 miles from Hilo. Feel the tug of old Hawaii. Property has been grazed by cattle for years, so there are some fencing and gates in place. Property is a blank canvas to develop into your dream estate in this idyllic country setting. Adjacent property MLS 712466 is also for sale.