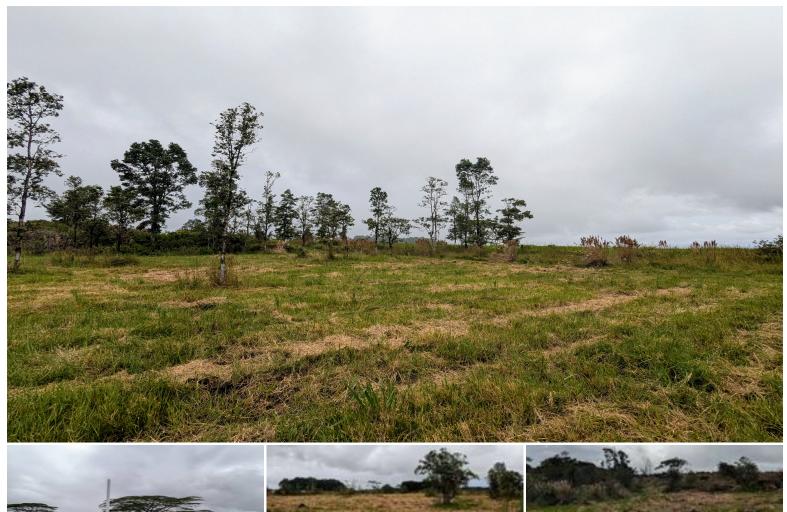

## 452,849 \$275,000

sqft land

listing price

This unique property offers just over 10 acres of fee simple land, tucked away at approximately 1,300 feet elevation for cool, comfortable temperatures year-round. Located about half a mile off Highway 11 in Mountain View, access is via Enos Road (MM 13) to Ike Onipaa Road.

Conveniently close to daily essentials—short distance to a local coffee shop café, a K-12 school (MM 14), and the town of Mountain View (population under 4,000), which offers a mini-mart, gas station, restaurant, church, and post office. Hilo is