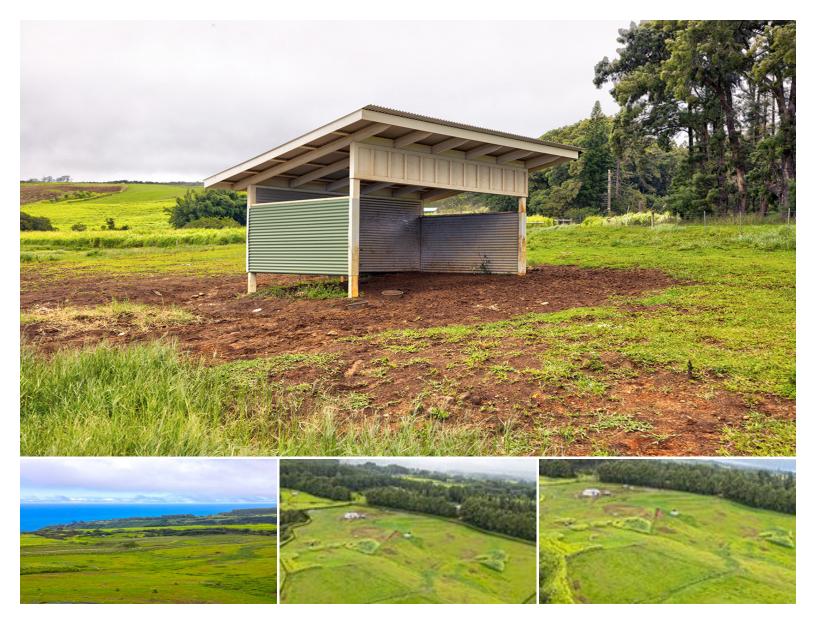

## **927,784 \$1,790,000** sqft land listing price

One of a kind opportunity! Just over 21 acres of rolling pasture land. Owners have built a sturdy carport style shelter of 2160 sq. ft. that has storage rooms crafted for horse tackle and tools. Seller has prepared a house pad with an installed septic system. Professional architectural plans are available for review/build. This work has been done in just one the many delightful view spots on this parcel let your imagination run with your goals and desires. Fully fenced with approximately 7 paddock choices for your livestock. Includes a tractor, 2 trailers, one in better