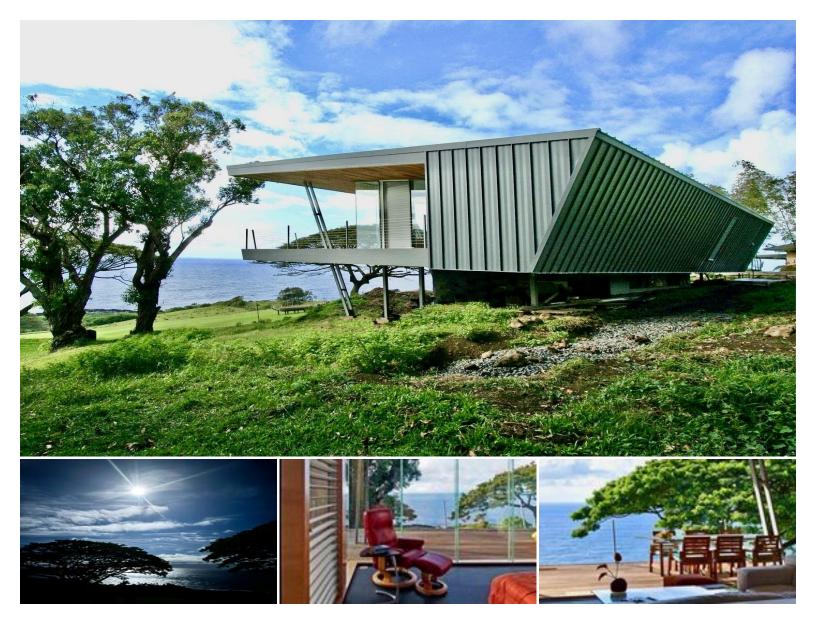

## **46070 Hana Hwy**

House for Sale in East, Maui | MLS 403312

66,647 sqft land

1,474 2 bedrooms

2.5 bathrooms \$1,999,000 listing price

Globally renowned architect Les Wallach, FAIA designed this stunning residence. Celebrating breathtaking East-Maui, Hana ocean views with 1474 sqft indoor living, that flows onto an expansive outdoor enjoyment area and it's own private Water-Well! A progression of closed to openness, arranged with service spaces and ocean facing floor to ceiling glass taking full advantage of magnificent ocean views and surrounding landscape. A "Thermo chimney" allows for passive cooling airflow throughout this exceeding 2 bedroom 2.5 bathroom retreat. The building is