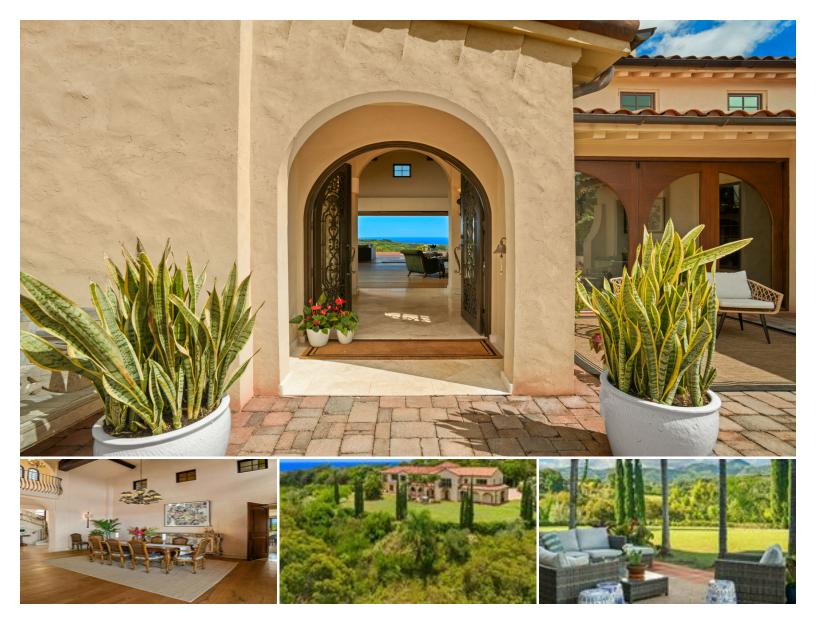

Perched above the lush Lawai Valley and bordered on three sides by the National Tropical Botanical Garden, 'Aina Lani is a rare 5.5-acre estate boasting unobstructed ocean and mountain views, exceptional privacy and tranquility in the quiet Kalaheo community on Kauai's south shore. This distinctive legacy property seamlessly blends the surrounding natural beauty with refined architecture and timeless luxury within one of the most historically significant locations on Kauai. The private gated driveway leads to a meticulously crafted 7,600+ sf luxury