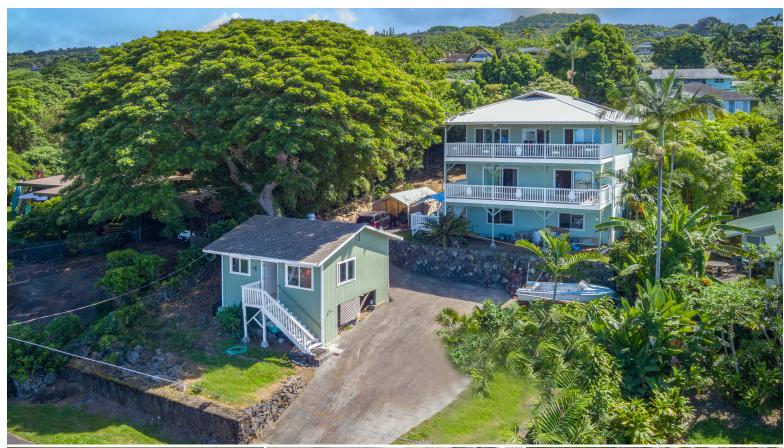

## **77-6451 MARLIN RD**

House for Sale in North Kona, Big Island | MLS 714309

**15,000** sqft land

**3,472** sqft living

**5** bedrooms

**4** bathrooms

\$1,700,000

listing price

Seller motivated and willing to entertain all offers. Quality custom build with expansive ocean views from every floor, this custom home in Holualoa Estates has many architectural features and components you are bound to love! Over 4,000 square feet of indoor and outdoor covered-lanai living. This tri-level home has 9ft ceiling thru out the home and vaulted ceilings in the great room! It has custom tile and thick carpet flooring that complement each other and the design intent. Excellent floor plan features a primary bedroom suite on the top floor & 2 guest