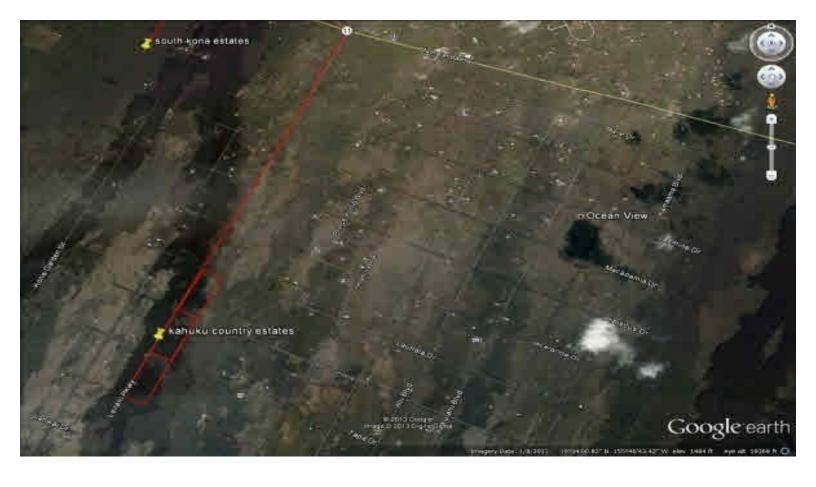

## 928,438 \$119,000

sqft land listing price

An opportunity to purchase 21 acres in exclusive Kahuku Country Estates. A gated community of 3 acre parcels with paved road which continues to 21 acre parcels on a red cinder road. This parcel is raw land with lot of possibilities. This lot is approximately 3 miles from the highway – excellent views from South Point to South Kona. Red cinder road right to the property – no 4-wheel drive needed. Family owns the 2 parcels above. Attractive discount for multiple purchase. Secure your privacy and views while the opportunity exists.