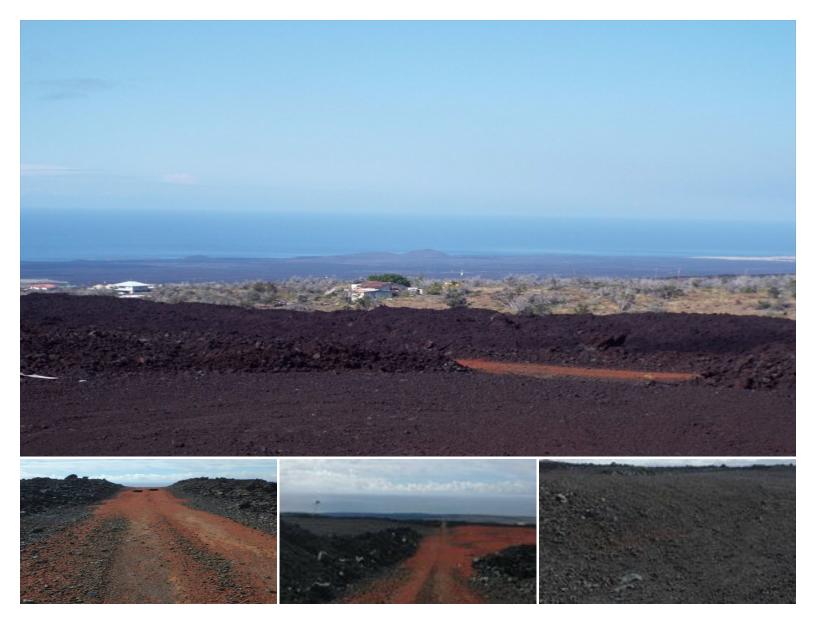

## 928,438 \$119,000

sqft land listing price

This 21.31 acre parcel is in the sought after Kahuku Country Estates. No 4-wheel drive needed in this gated community of 3 acre parcels with paved roads which continue on a red cinder road to the lot. The 21 acre parcels have privacy, sweeping views of the coastline from South Point to Milolii and spectacular sunsets. House pad, driveway, and dozing has been done on this parcel. Seller will not re-stake. Survey pins are visible.