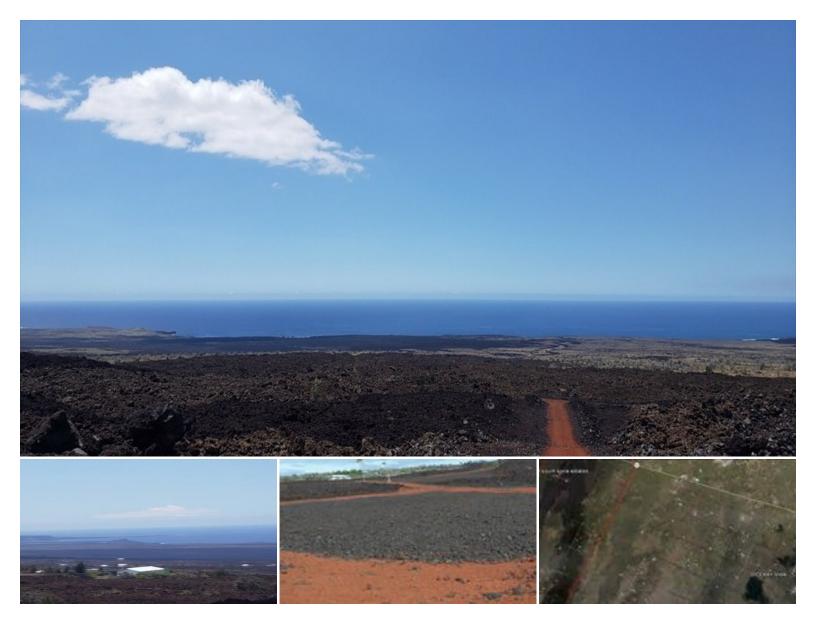

## 928,438 \$119,000

sqft land

listing price

This parcel is a 21.31 acre lot in the prestigious Kahuku Country Estates. The gated community consists of 3 acre parcels with paved roads which continue to 21 acre parcels off the red cinder road. No need for 4-wheel drive. Approximately 2 miles from the highway, this parcel is on the left with house pad and driveway dozed on a'a lava. Great South Point views and coastline views to Milolii in South Kona. Large lot gives you lots of possibilities. Seller will not re-stake. Pins visible. Family owns the 2 parcels below. Attractive discount for multiple purchase. Secure your