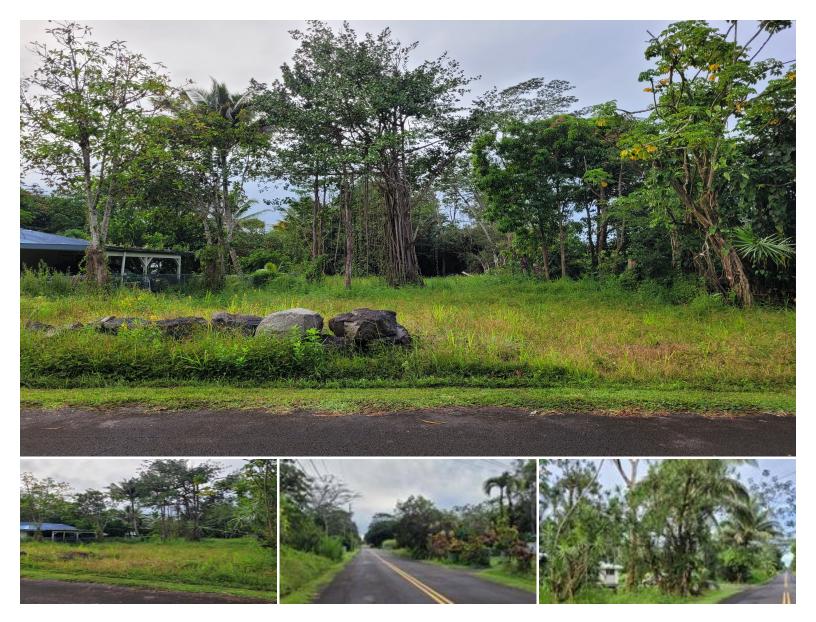

## **15-674 PUNI MAUKA LOOP**

Land for Sale in Puna, Big Island | MLS 714538

## 15,048 \$28,000

sqft land listing price

Get ready to build on this previously cleared and staked lot with a truckload of cinder spread out.

Hawaiian Shores features paved roads, private water company (no catchment needed!) and overhead power.

Per County TMK map, lot size is 15,048 SqFt measuring 76' X 198'

Approx Latitude 19.532639 N. Approx Longitude 154.914800 W.

Approx elevation 289 feet.

Listed by Bizwala

Statewide Customer Support Offices on All Islands