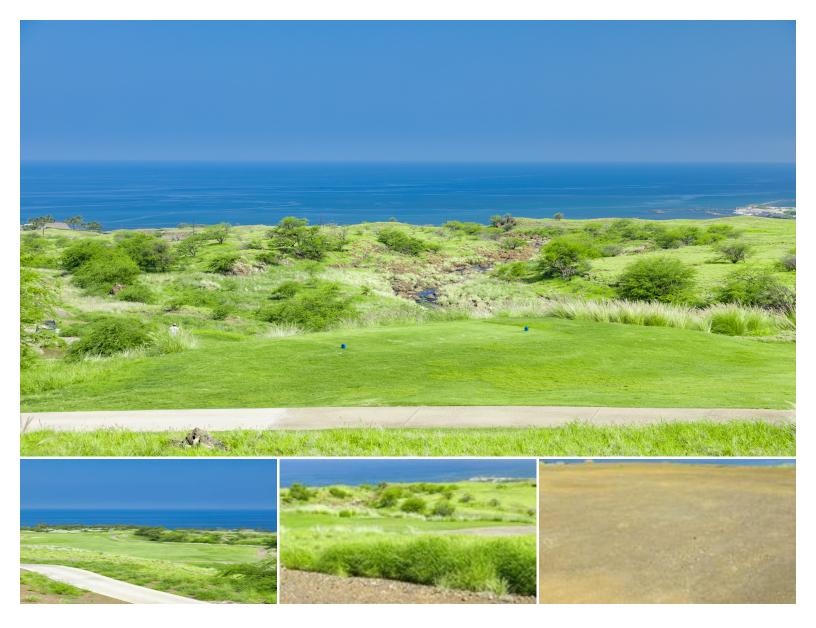

Vista Lots are part of the Founding Owners Program.

Lot 10 is a 0.944 acre lot at the desirable elevation of 510 feet above sea level. The 35-foot height restriction allows for a 2-story residence. Truly a golfer's dream come true with an intimate relationship to Hapuna golf 11th fairway and the ocean