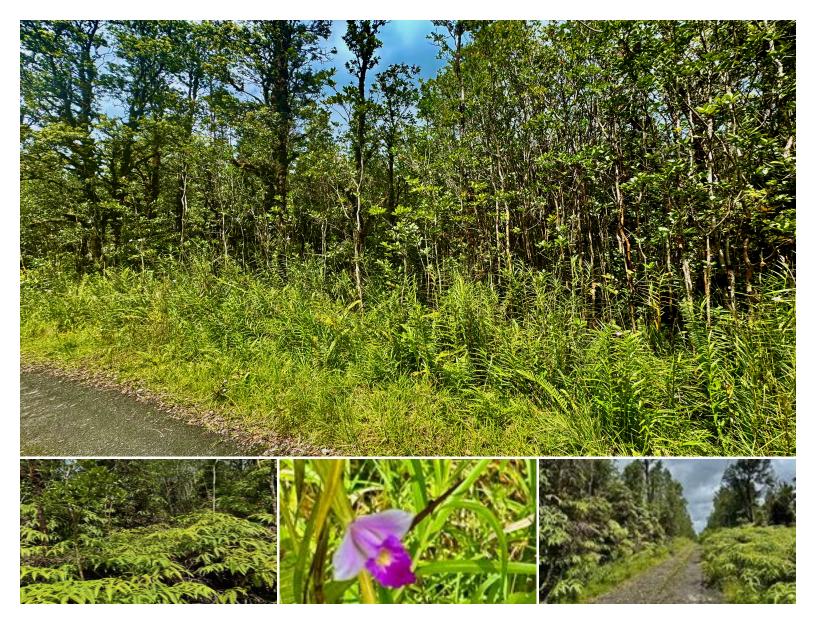

## 130,680 \$42,000

sqft land listing price

Discover the potential of this affordable 3-acre lot in the Hawaiian Acres subdivision, located in the Puna District on the Big Island. This lot is ideally located at the top of Hawaiian Acres, just a short drive to Highway 11 by paved Road 1. The property features lush, green landscapes filled with old-growth 'Ohia trees and other tropical vegetation, providing a private and peaceful Hawaiian refuge. Build your tropical retreat in paradise today, or hold onto this beautiful land for the future. With dimensions of approximately 150 feet wide by 870 feet long, this is