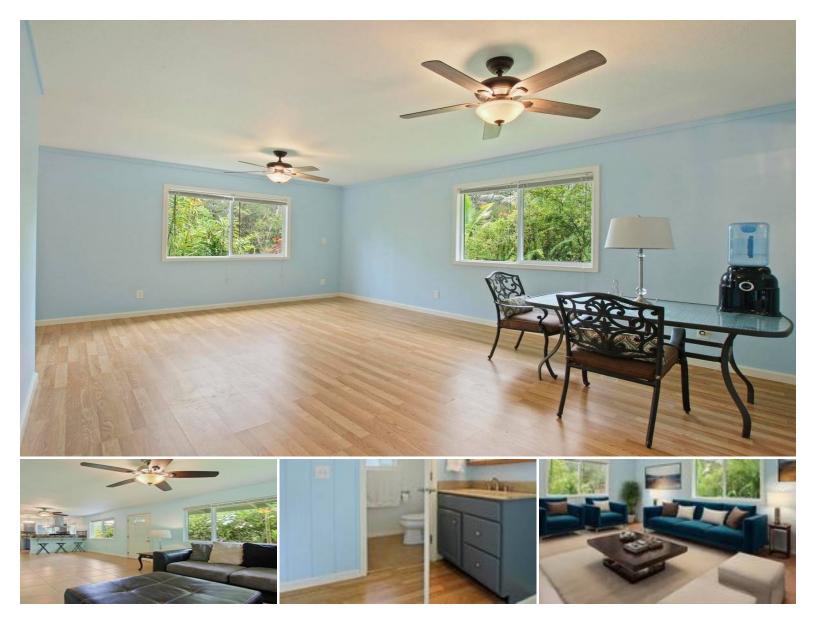

## 14-3556 SEADRIFT RD

House for Sale in Puna, Big Island | MLS 713631

**8,040** sqft land

**1,392** sqft living

2 bedrooms

**2** ms bathrooms **\$250,000** listing price

Newly Remodeled! You'll feel at home as soon as you experience the open concept design of this peaceful 2-bedroom, 1.5-bathroom home. This is a marvelous segment of affordable Hawaii that could be yours. The kitchen features inspiring counter space and major appliances in an attractive layout, enhanced with a breakfast nook and elegant touches. This classic ranch home offers an additional large family room (which could be a large master) with a large walk in/laundry combo, as well as a seperate entrance! In addition to the convenience of the