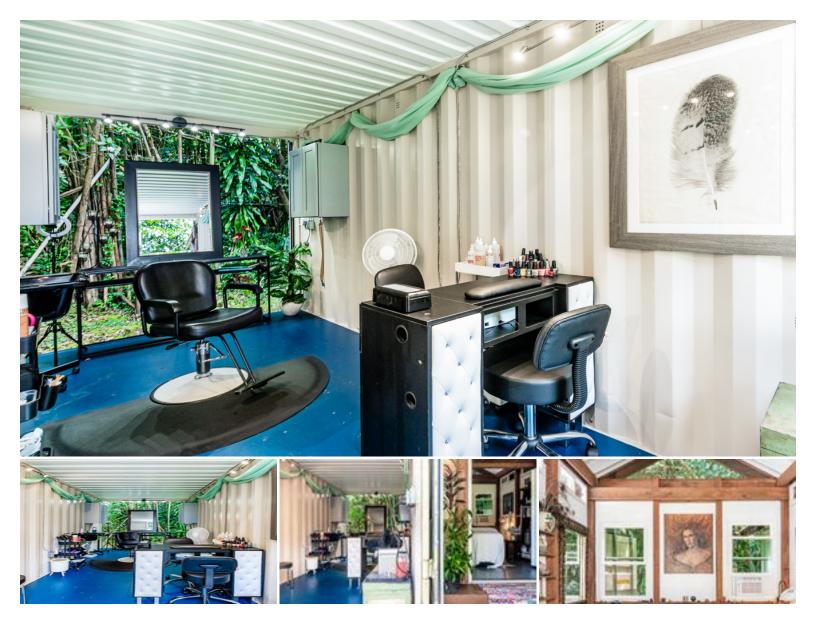

## 15-1485 6TH AVE

House for Sale in Puna, Big Island | MLS 714548

43,560 sqft land

2 sqft living

524

1 bedrooms bathrooms \$295,000 listing price

Looking for a magical property and a sustainable lifestyle? Looking to step into an operating day spa? Come follow your dreams in this location surrounded by nature's beauty! Enjoy living in the uniquely designed container/Timber Frame home with 524 sq ft of interior living area. Open-air, partially covered 200 sq ft lanai adds outdoor living space & walkways that connect all rooms & lead to the 8' x 8' bathroom & washer/dryer area! Two 8' x 20' containers flank a 10' x 14' Timber Frame space featuring double french doors, loft area & cedar closet. The