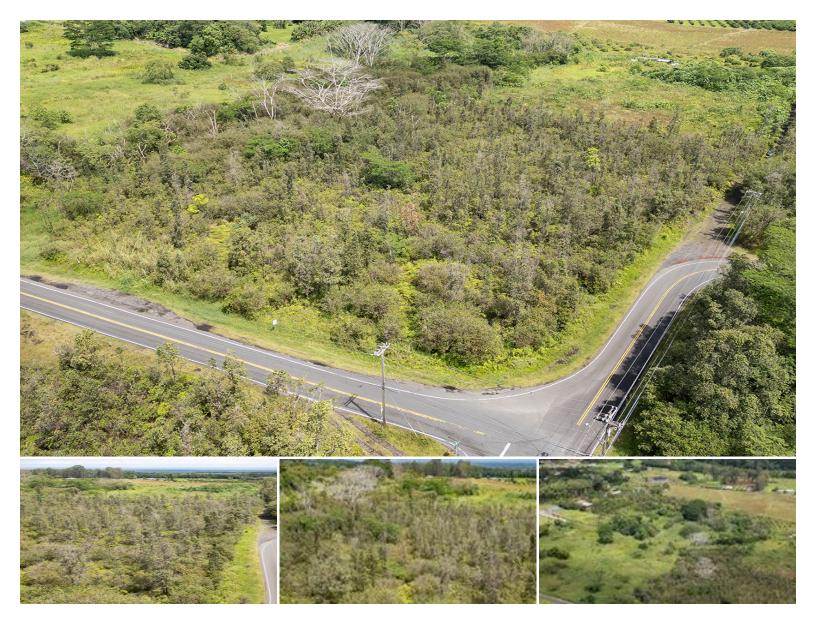

## **17-450 KUAULI RD**

House for Sale in Puna, Big Island | MLS 714708

## **589,367 \$440,000** sqft land listing price

Absolutely beautiful 13.53 acre parcel ready for your farm or country home. Located less than a quarter mile from Hwy 11 on a well maintained paved road, this rarely available large parcel gives you all of the benefits of country living without the long commute to town. The acreage has many possible building sites and potential ocean horizon views and is just the right elevation for growing a variety of tropical fruits and vegetables. Situated at the corner of Kuauli Road and Old Volcano Trail (A Road), the property is less than 10 miles to Hilo and a quick 20