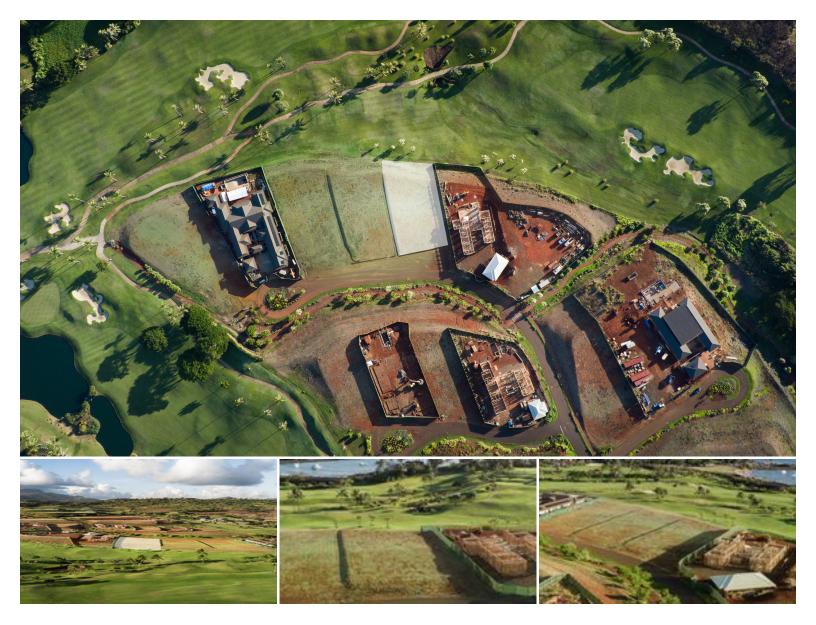

## **KAHELA PL**

House for Sale in South Shore, Kauai | MLS 714036

24,106 **\$3,850,000** listing price

sqft land

Perched in the heart of Kukui ula's gated Kāhela Neighborhood, Homesite 5 is your gateway to luxurious island living. Rooted in the geographic center, or "piko" of Kukui ula, this homesite offers a unique blend of privacy and proximity to the community's premier amenities. Situated on an elevated expanse of land, Kāhela is defined by sweeping views and close proximity to The Clubhouse, Kukui ula Harbor, and the Farm. Southerly exposures open to breathtaking vistas of the adjacent golf course fairways and the Pacific Ocean, with cooling trade winds, and