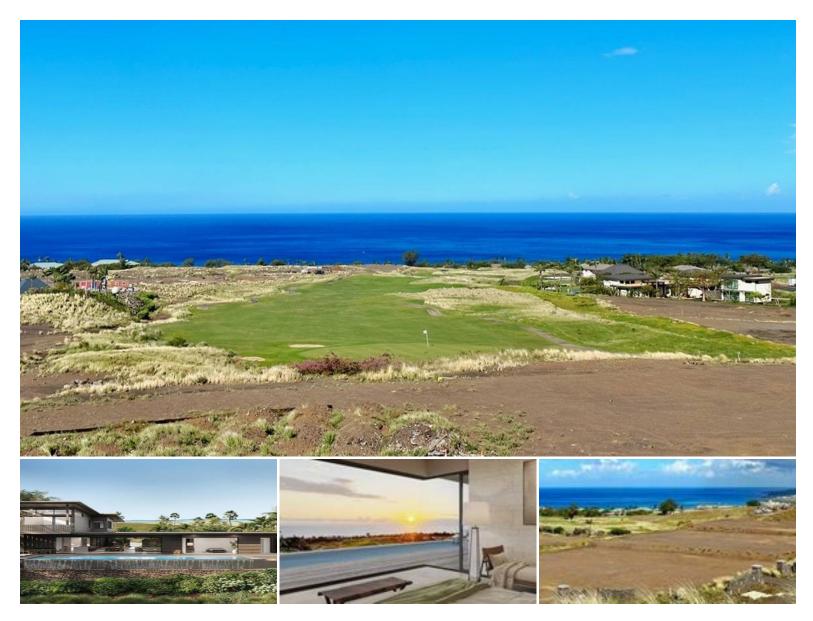

## 62-3816 AMAUI DR

Land for Sale in Kohala Coast, Big Island | MLS 714781

**26,397** sqft land

**\$2,990,000** listing price

Perched above the 8th fairway of the iconic Arnold Palmer-designed Hapuna Golf Course, Lot 19 offers panoramic ocean views and mesmerizing sunsets. This shovel-ready, permitted homesite comes with a stunning design by Civitano Architecture and Stephen Grant Green Architecture—saving you two years of planning.

Nestled in an exclusive enclave, you'll enjoy privacy and prestige with sweeping vistas of the Gold Coast, Maui, and the Kohala and Hualalai mountains. Privileged

Listed by Better Homes and Gardens Real Estate Island Lifestyle