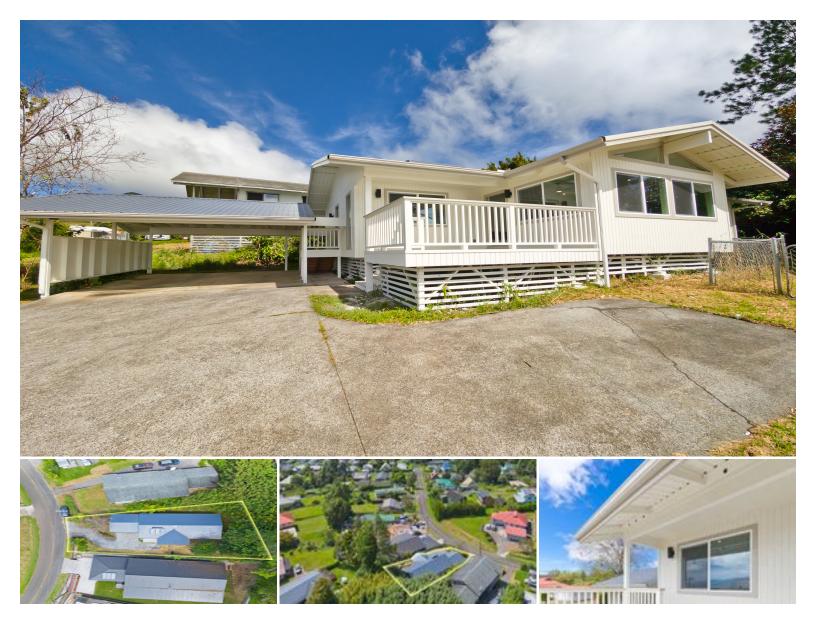

## 64-5308 PUU NANI DR

House for Sale in Kohala Coast, South Kohala | MLS 713540

**8,794** sqft land

**1,436 3** sqft living bea

**5** bedrooms **\$779,000** listing price

Welcome to 64-5308 Puu Nani Dr, Kamuela, HI 96743 – a recently remodeled gem in the highly sought-after Waimea area on the Big Island of Hawaii. This home offers breathtaking, sweeping views of Mauna Kea that will captivate you every day. Three bedrooms and two bathrooms complete this cozy, post-and-pier home.

2 bathrooms

Inside, you'll find a thoughtfully updated interior that blends modern comforts with island charm. The open-concept living area, complete with designer electric

Listed by eXp Realty

Statewide Customer Support Offices on All Islands