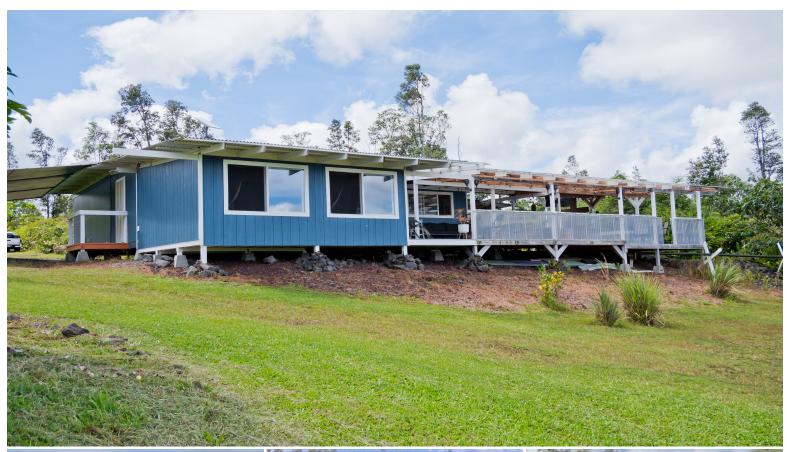

## **11-2808 PLUMERIA ST**

House for Sale in Puna, Big Island | MLS 714881

**87,120** sqft land

**1,316** sqft living

**3** bedrooms

**1** bathrooms

**\$314,000** listing price

Seller's are accepting backup offers!

Experience breathtaking sunrises from this charming property where the soft glow of morning light spills across the landscape. Enjoy the refreshing trade winds that sweep through, with the beauty of pacific ocean on the horizon. Nestled in beautiful Fern Acres, this homestead features modern amenities and abundant fruit trees.