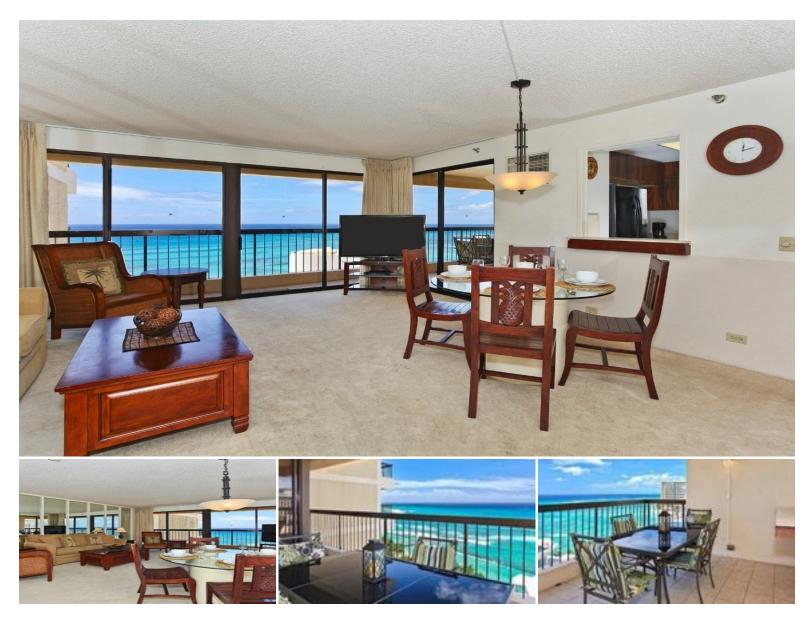

## 2470 KALAKAUA AVE #1904

Condo for Sale in Honolulu, Oahu | MLS 713639

**1,092** sqft living

2 bedrooms

**2** s bathrooms \$2,200,000

listing price

Spectacular opportunity to own a rarely available fee simple 2 bedroom, 2 bath luxury unit in Waikiki Beach Tower w/ 2 parking. Urban resort living at its best right in Waikiki with Oceanfront views, legal vacation rentals (no minimum stay). Excellent rate of return. Great for corporations or families. This property is turnkey fully furnished. Steps away from Waikiki Beach & Queens Surf, attractions, restaurants, zoo, museums, entertainment. Enjoy resort living, quiet enjoyment at home with everything else outside at your disposal. Resort property boasts club