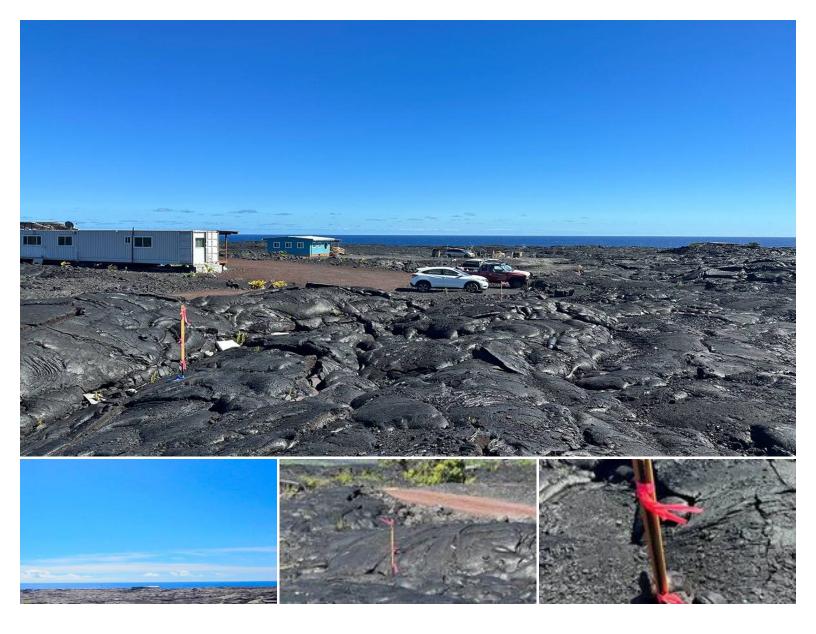

Land for Sale in Puna, Big Island | MLS 715108

**8,034 \$14,500** listing price

Spectacular Ocean View lot in a Historic area - the property boundaries have been marked by a licensed surveyor! Are you an adventurous spirit looking for an opportunity to own affordable ocean view property in Hawaii? This is for you! This is a corner lot and also for sale is adjacent parcel 28-53 MLS #715109. Both properties have been staked. Make an offer on one or both lots! This point on the Island has the unique feature of being able to see ocean sunrises year round and sunsets during winter time. With undulating lava formations,