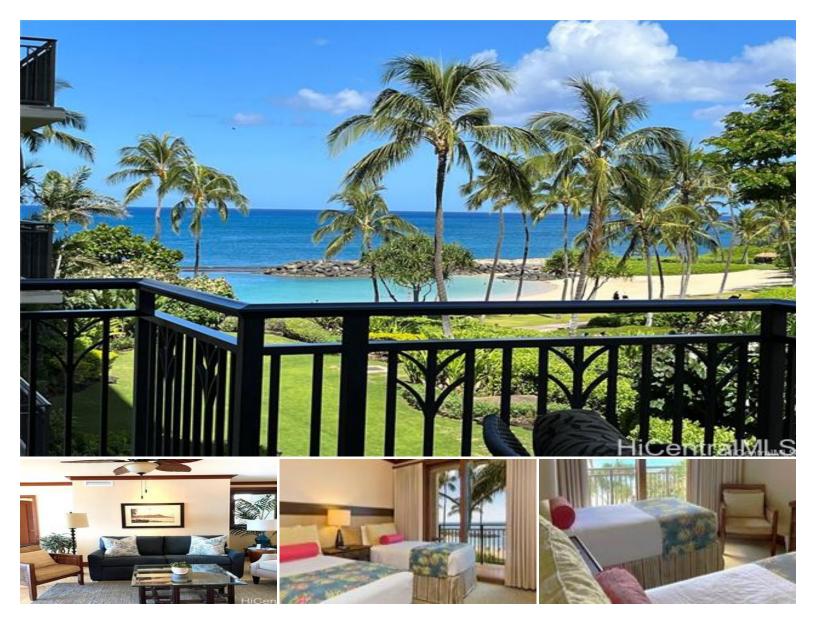

## 92-102 Waialii Place #B210

Condo for Sale in Ewa, Oahu | MLS 202424356

**1,315** sqft living

2 bedrooms **2** bathrooms \$3,500,000

listing price

PREMIER BEACHFRONT UNIT AT KO OLINA BEACH VILLAS! Experience the ultimate resort lifestyle in this exceptional beachfront unit, perfect for personal enjoyment or as a lucrative rental income opportunity. Just steps away from the ocean and lagoon pools, this is the only condominium located on Lagoon Two in Oahu's luxury Ko Olina Resort. Indulge with these amazing amenities: Expansive Lanai, enjoy an impressive lanai with a pocket door, seamlessly blending indoor and outdoor living—ideal for entertaining guests. Gourmet Kitchens, custom-