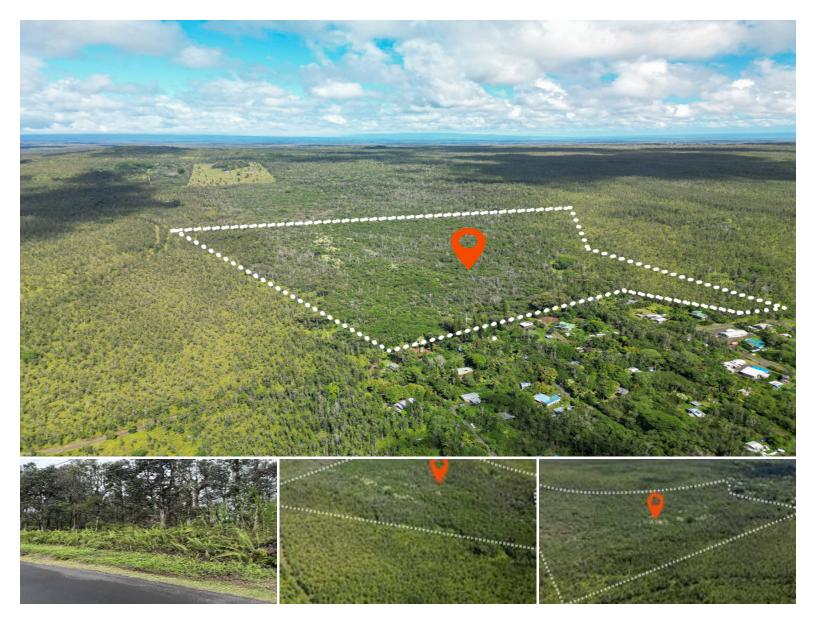

## 3,694,06\$359,000

sqft land listing price

Almost 85 acres of pristine native forest, zoned Ag-20, located on the Upper Puna Rd. behind the Black Sand Beach Subd. Only the birds and the wind in the trees to break the tranquil sound of silence.

Per Public Works, there is a 15' Govt. Road Reservation bisecting the property, and access to the property would be a 50' wide lot line fronting Upper Puna Rd, just past Diamond Head Drive. See Plat map in attached Addenda section of the listing.