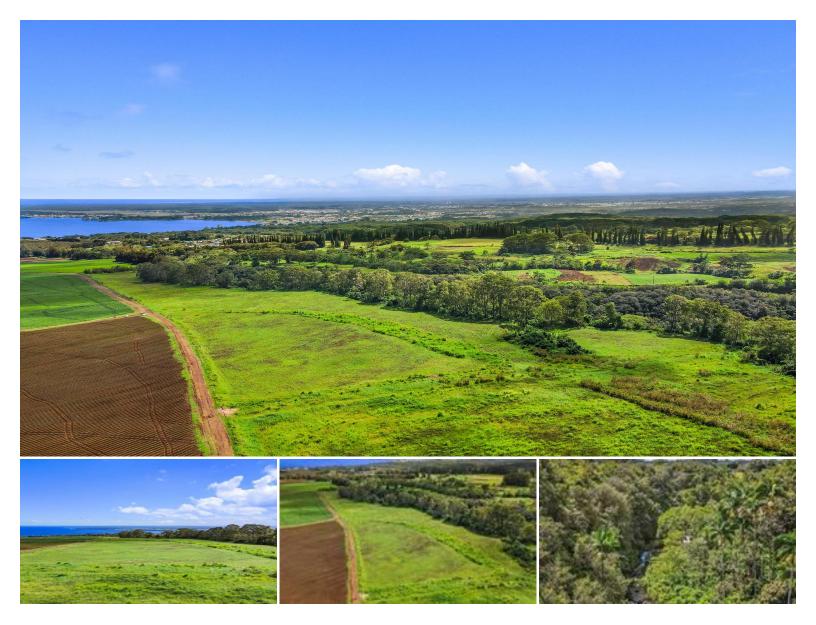

## 1,206,525699,000

sqft land

listing price

Stunning ocean and Hilo Bay views are front and center on this 27.7 acre parcel, with rich soil.

Maili stream is the south property boundary, with waterfalls and a feeling of privacy. With gently sloping terrain, there is plenty of room to build your dream home and possibly ADU, farm, and live your best life.