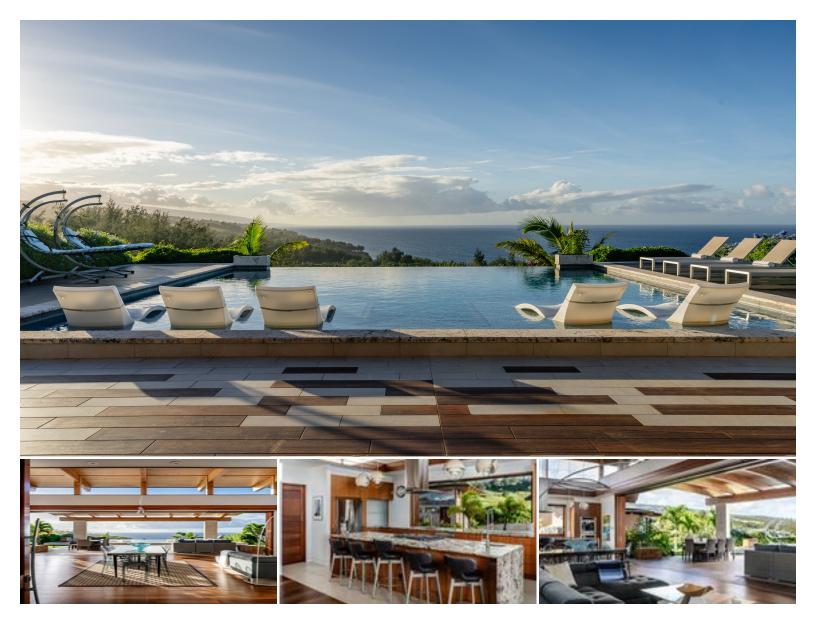

## **45-5038 NANAINA KAI RD**

House for Sale in Hamakua, Big Island | MLS 714095

**1,087,9115,988** sqft land sqft living 5 bedrooms

**6** bathrooms **\$9,485,000** listing price

Introducing Nanaina Kai Estate, a sustainable luxury retreat on the lush Hamakua Coast. This architectural masterpiece boasts 4 resort-style dwellings, each with stunning views of Waipio, Mauna Kea and Maui. Exceptional craftsmanship is evident in every corner. The organic curved roof design, with open-beam 16-ft ceilings and clerestory windows, creates a seamless flow between architecture and nature. Daylight floods the interiors, while nighttime unveils mesmerizing starscapes, inviting a natural harmony of indoor and outdoor living.