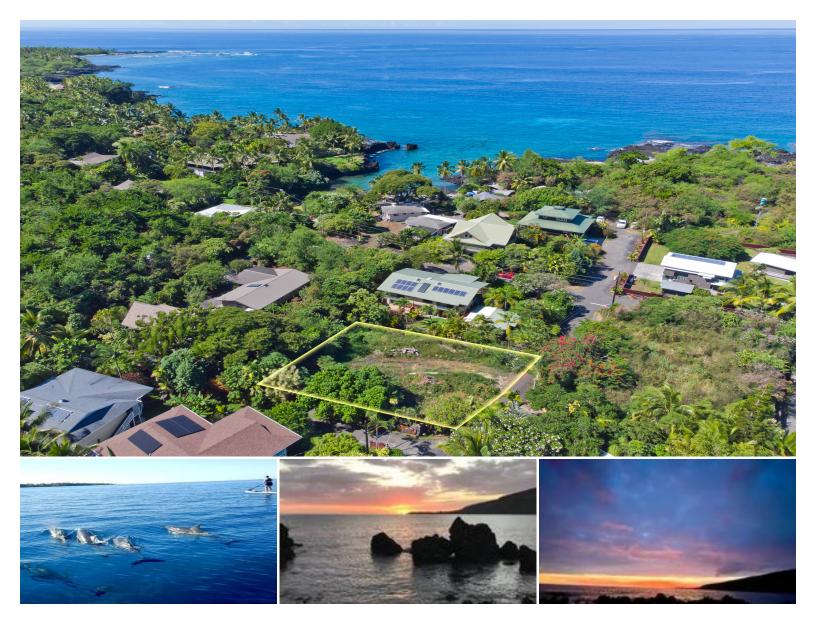

## **82-6285 KAHAULOA ST**

House for Sale in South Kona, Big Island | MLS 715145

8,606 \$460,000

sqft land listing price

This is a very rare opportunity to acquire a vacant lot adjacent to pristine and historic Kealakekua Bay, long considered to be one of the most picturesque and enviable locations on the Big Island.

Located on the southern side of Kealakekua Bay and within a minute's walk of popular Manini Beach, this recently cleared and level lot with a land area of 8,606 sqft comes with an installed water meter and approved plans for a septic waste water system.