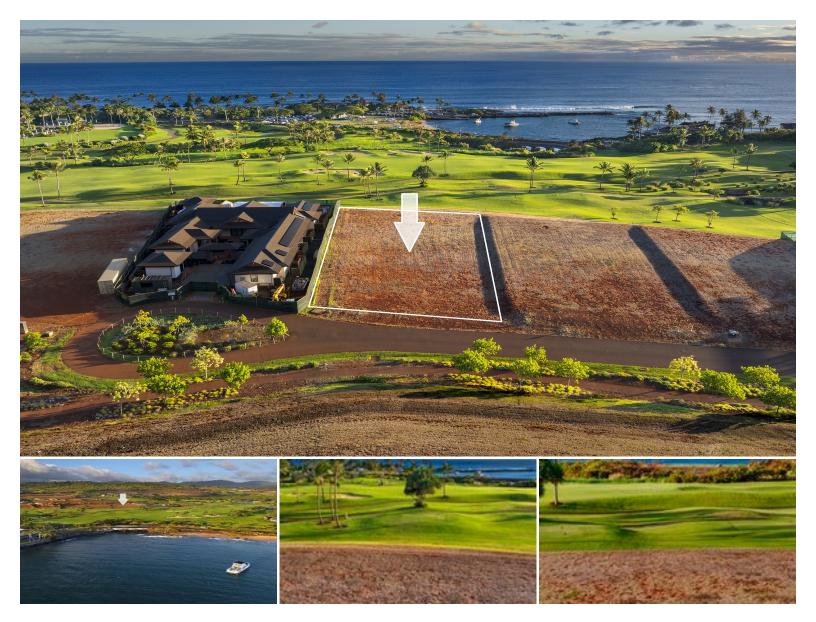

## **KAHELA PL**

House for Sale in South Shore, Kauai | MLS 715125

**30,579** sqft land

**\$4,900,000** listing price

Lot #3 within Kahela at Kukui'ula is "front row center" with panoramic golf and white water views as well as perspectives of the surf and paddlers at sunset along Kukui'ula Beach Park.

Situated at the edge of The Club at Kukui'ula, Kāhela is a spectacular neighborhood revered for its accessibility to the club and its enclave qualities. Each of the 17 Kāhela homesites are expansive representing an extraordinary opportunity to design and build a world-class home as many are doing right now. Yet just 7 lots