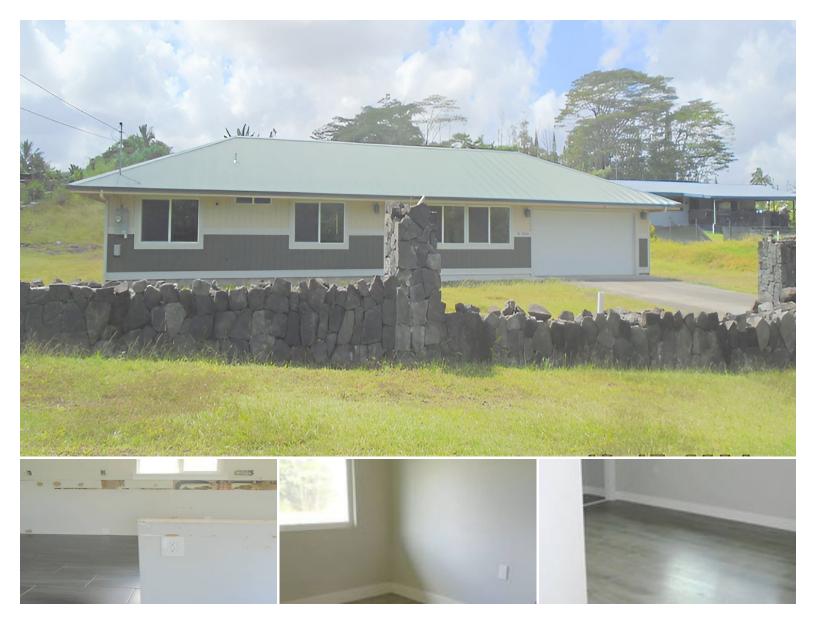

## 15-1990 28TH AVE

House for Sale in Puna, Big Island | MLS 715251

**43,560** sqft land

**1,332** 

**3** bedrooms

**3** bathrooms

**\$349,900** listing price

"Unlock the Potential of This Unique Island property

Discover an exceptional opportunity to create your dream home in the heart of Hawaii. This property offers a blank canvas for those with a vision, ready to be transformed into a personalized sanctuary.

While the kitchen currently awaits your custom design, and the water system requires attention, the home's structural integrity provides a solid foundation for your renovation aspirations. The absence of existing fixtures allows for complete