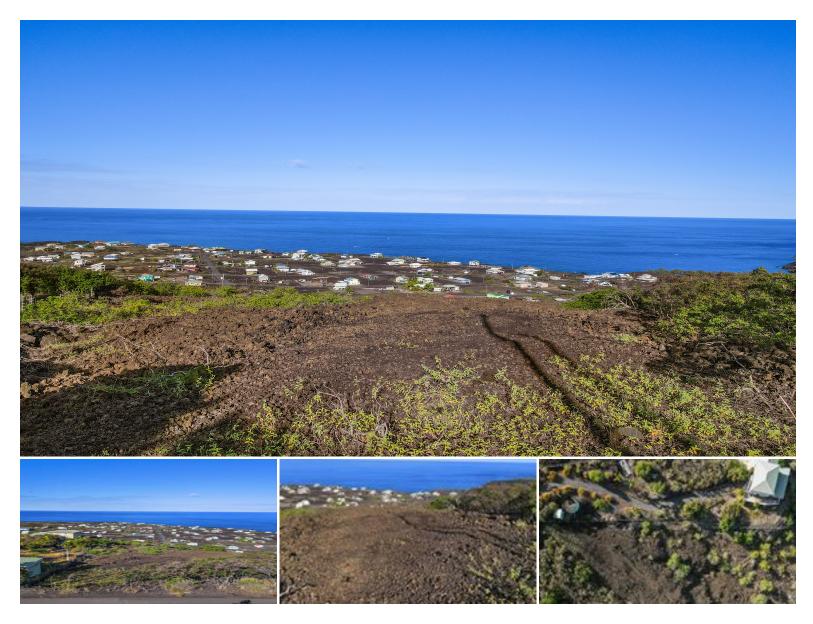

## **PIKAKE AVE**

Land for Sale in South Kona, Big Island | MLS 715281

44,954 \$109,000

sqft land listing price

Discover your own slice of paradise with this stunning vacant land in a Milolii Subdivision! This acre lot is ideally situated on a gentle slope ensuring breathtaking coastline views. Whether you're looking to build your dream home or create a private retreat, this peaceful location provides the perfect escape from the hustle and bustle of everyday life. Embrace the tranquility and natural beauty of the area while still being just a short drive away from local amenities. Don't miss out on this rare opportunity to own your own piece of Hawaii near Hawaii's oldest fishing