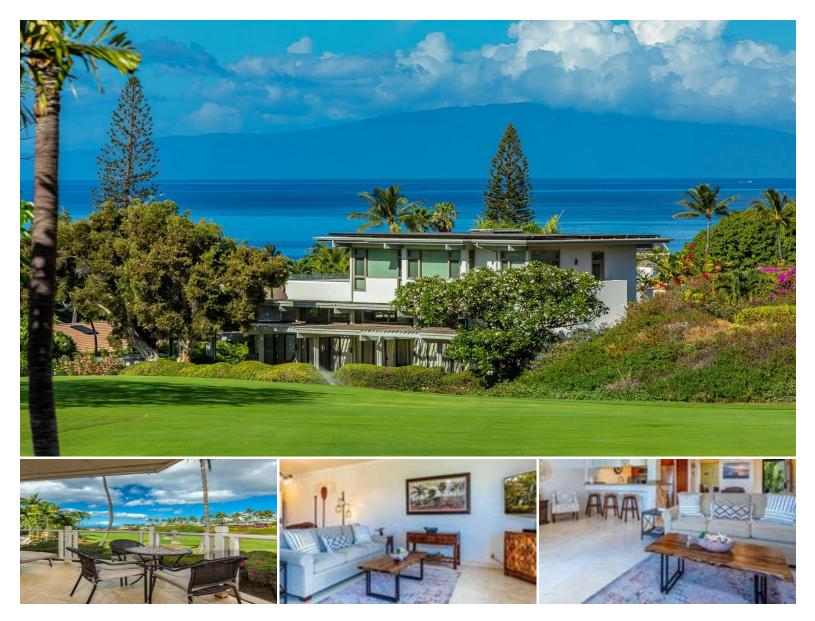

## 155 Wailea Ike Pl #67

Condo for Sale in South, Maui | MLS 403859

**532,303 908** sqft land sqft living

1 bedrooms

**2** bathrooms **\$899,000** listing price

Experience the ultimate Maui retreat in this beautiful 1-bedroom, 2-bathroom ground-floor condo, located on the scenic second fairway of the Wailea Blue Golf Course. With ocean, mountain, and fairway views, this condo offers resort-like living in one of Wailea's most desirable locations. The spacious, private lanai is the perfect spot for enjoying morning coffee or watching incredible Maui sunsets. The unit is fully furnished and thoughtfully designed with stainless steel appliances, granite countertops, and warm wood cabinetry. The master suite features a king-